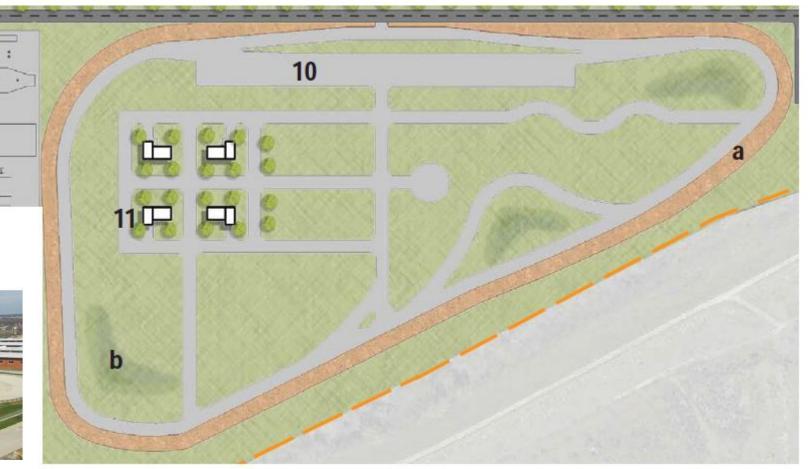

### Mario Reyna, Dean for Business & Technology, STC

- 9. Skills/Skid Pad Driving Area
- 10. EVOC Driving Track
- 11. Cityscape with Simunition Building
- a. Sand Stop
- b. Earth Berms