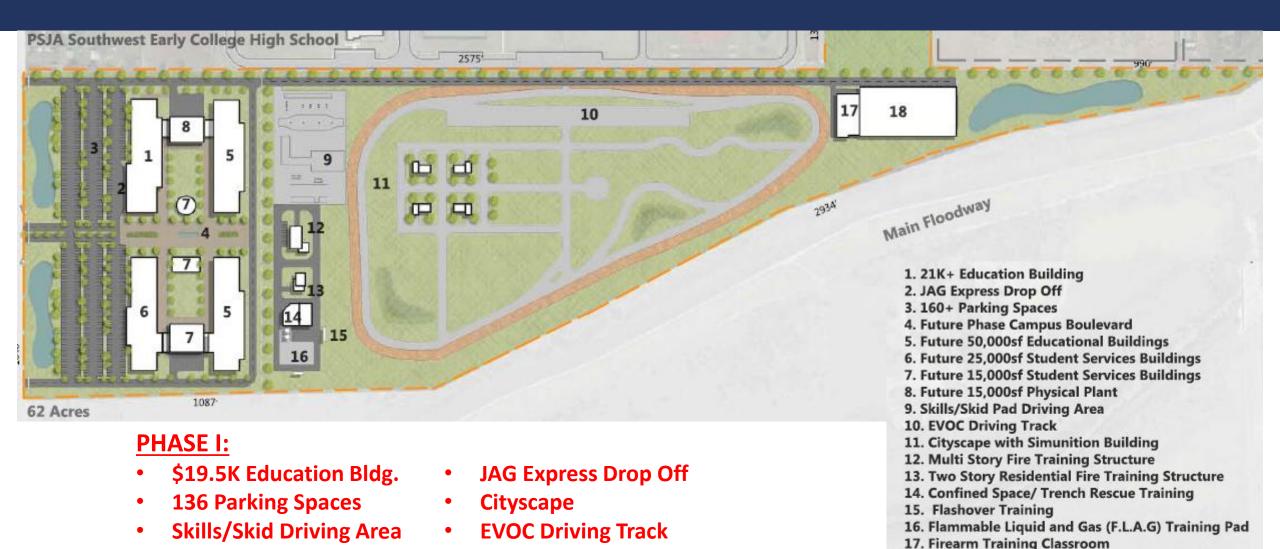

### Phase II 2017 – 2018 Funding Goal:

- Covered Shooting Range
- EVOC

## Phase I: Construction Update

18. Covered Shooting Range

## Phase I: Construction Update

For Flyover video please see: southtexascollege.edu/regionalcenter

### Mario Reyna, Dean for Business & Technology, STC

- 9. Skills/Skid Pad Driving Area
- 10. EVOC Driving Track
- 11. Cityscape with Simunition Building
- a. Sand Stop
- b. Earth Berms