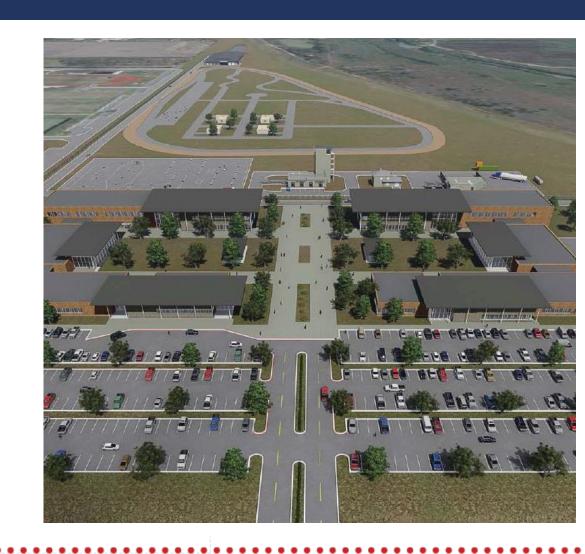

### Overview of Master Plan

- \$ 70.5 million Long-Range Master Plan
- Establish Partnerships:
  - Local Cities, Law Enforcement,
     Public Safety and Fire Safety
     Professionals
  - State and Federal Homeland
     Security Agencies

## Phase I: Construction Update

18. Covered Shooting Range

## Phase I: Construction Update

For Flyover video please see: southtexascollege.edu/regionalcenter

## Phase II: RCPSE

### Mario Reyna, Dean for Business & Technology, STC

- 9. Skills/Skid Pad Driving Area
- 10. EVOC Driving Track
- 11. Cityscape with Simunition Building
- a. Sand Stop
- b. Earth Berms